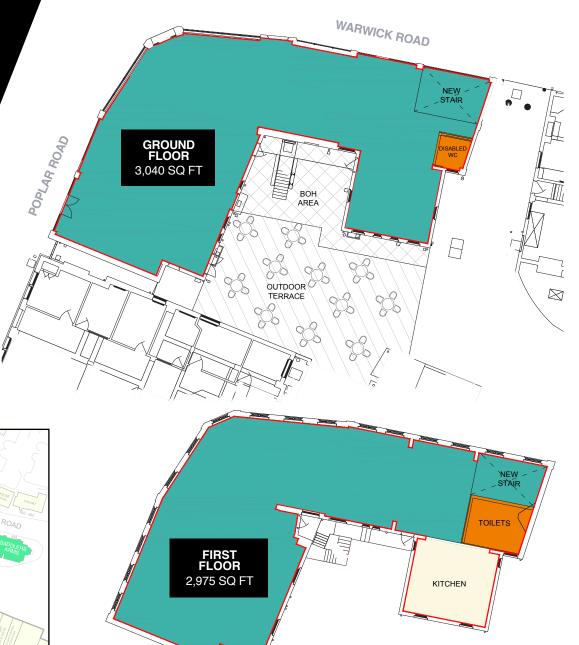

## **6,015 SQ FT AVAILABLE** OVER 2 FLOORS

**GROUND FLOOR:** 3,040 SQ FT **FIRST FLOOR:** 2,975 SQ FT

**LEASE:** The units will be offered by way of a new XX year lease.

**RENT:** On application

wetherspoon