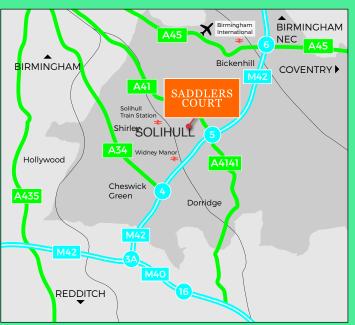

TOUCHWOOD

| DISTANCE AND DRIVE TIMES | MILES* | MINUTES* |
|--------------------------|--------|----------|
| J5/M42                   | 1.4    | 4        |
| Birmingham Intl Airport  | 5.2    | 8        |
| J3A/M40                  | 6.6    | 10       |
| J4/M6                    | 7      | 10       |
| Birmingham               | 17.3   | 23       |
| Coventry                 | 15.7   | 28       |
| London                   | 111    | 127      |

## PERFECT LOCATION EXCELLENT MOTORWAY LINKS TO THE WEST MIDLANDS

#### BY CAR OR BIKE

### BY BUS OR COACH

#### **BY TRAIN**

IM Properties PLC I M House South Drive Coleshill B46 1DF +44 (0)121 730 8050

Misrepresentation Act - The Agents and Vendors take no responsibility for any error, mis-statement or omission in these details. Measurements are approximate and for guidance only. These particulars do not constitute an offer or contract and members of the agents firm have no authority to make any representation or warranty in relation to the property. 10749 05.17 tasselldesign.co.uk