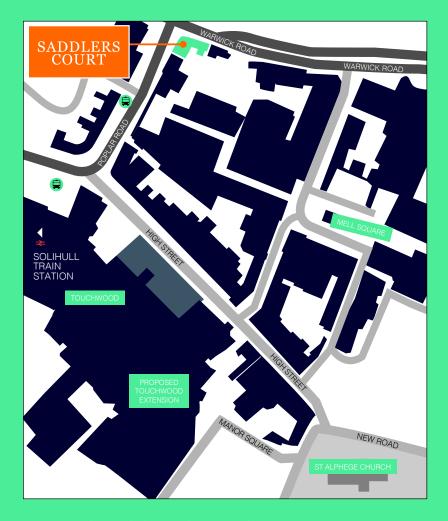

## SADDLERS COURT

WARWICK ROAD-SOLIHULL

# A PROMINENT LOCATION IN THE HEART OF SOLIHULL

Highly visible location on the corner of the main Warwick Road and Poplar Road. Located directly opposite Oneills and Zizzis, Saddlers Court can offer up to 6,015 sq ft restaurant and bar opportunity over two floors, with additional external terrace seating available.

### SAT NAV **B91 3DX**

**10 MINUTE WALK** TO AND FROM

1,700 CAR PARKING SPACES IN SOLIHULL TOWN CENTRE

For more information contact:

Nick De-Pons

Robert Alston

ndepons@bwdretail.co.uk

ra@robalstonretail.com