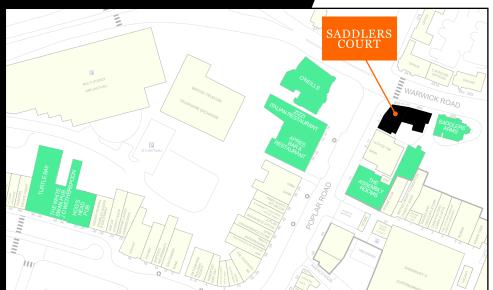

# A PROMINENT LOCATION IN THE HEART OF SOLIHULL

Highly visible location on the corner of the main Warwick Road and Poplar Road. Located directly opposite Oneills and Zizzis, Saddlers Court can offer up to 6,015 sq ft restaurant and bar opportunity over two floors, with additional external terrace seating available.