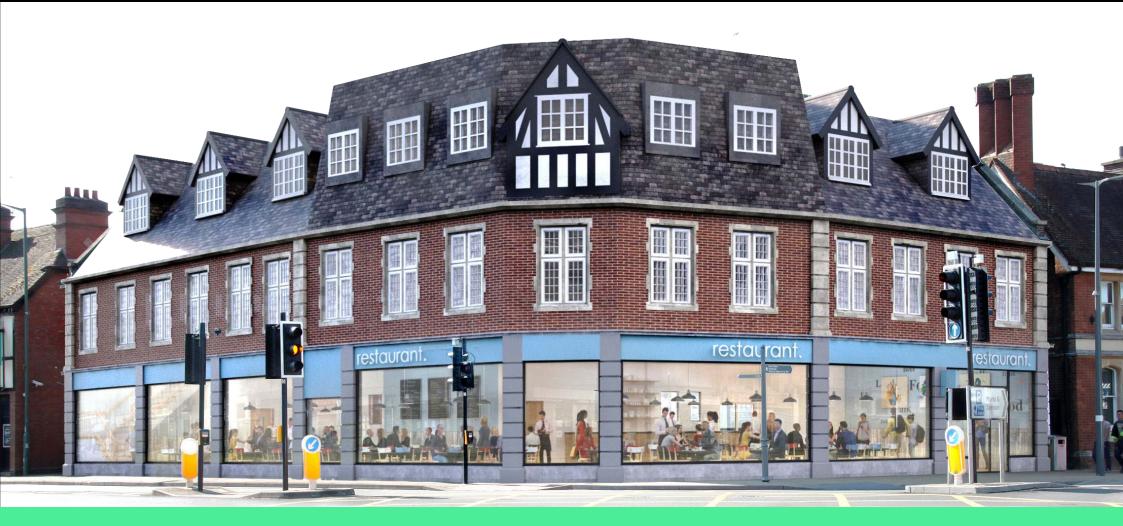

## SADDLERS COURT

WARWICK ROAD-SOLIHULL

# A PROMINENT LOCATION IN THE HEART OF SOLIHULL

Highly visible location on the corner of the main Warwick Road and Poplar Road. Located directly opposite Oneills and Zizzis, Saddlers Court can offer up to 6,015 sq ft restaurant and bar opportunity over two floors, with additional external terrace seating available.